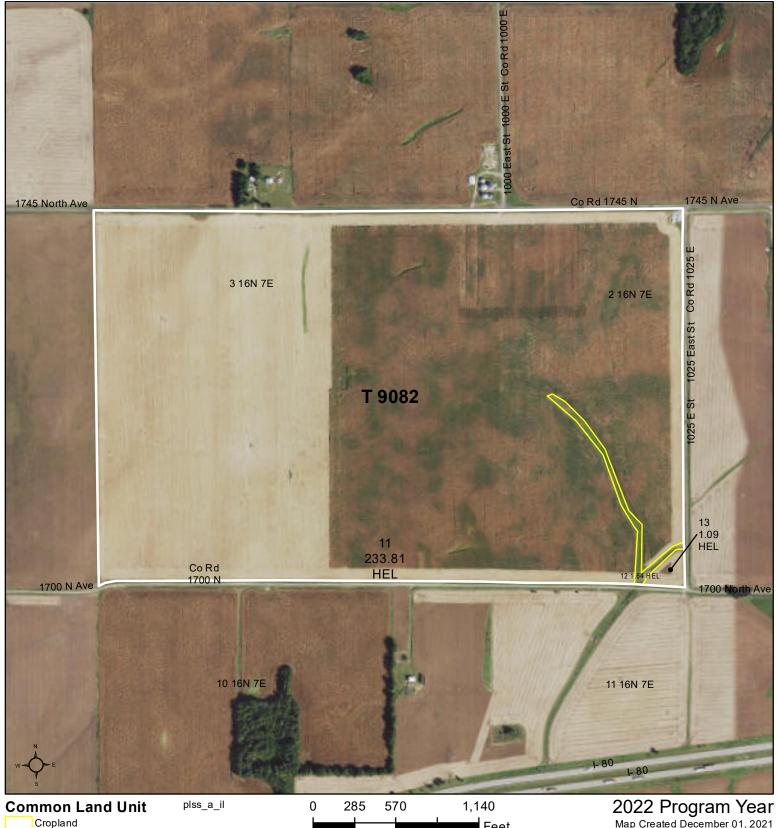

### Wetland Determination Identifiers

Restricted Use

Limited Restrictions

Tract Boundary

Exempt from Conservation Compliance Provisions

Feet

Map Created December 01, 2021

Farm 10506

Tract **9082** 

Tract Cropland Total: 236.54 acres

IL011\_T9082