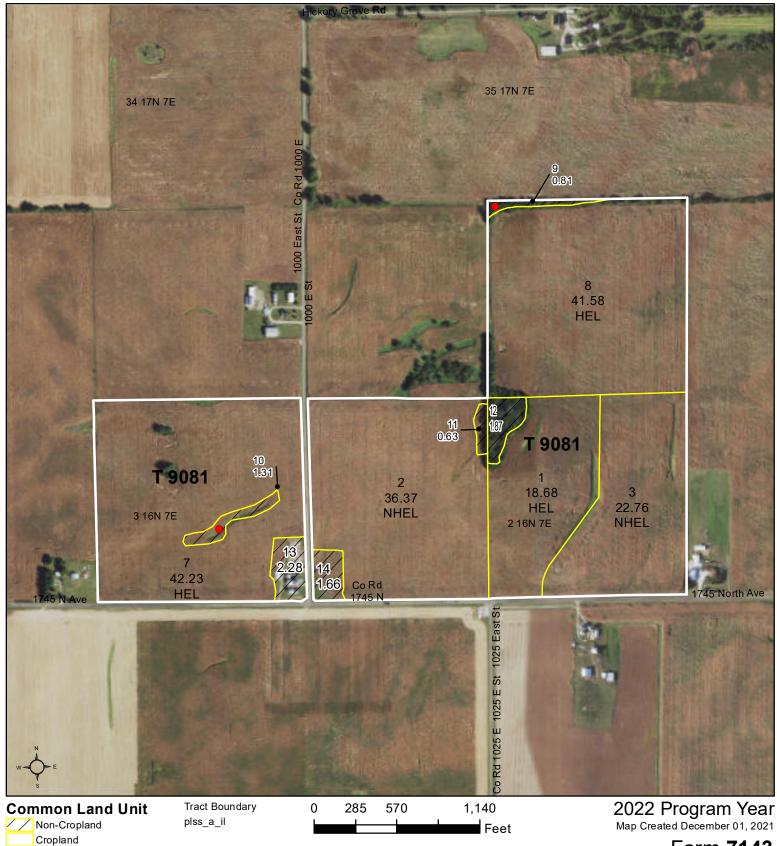

### Wetland Determination Identifiers

Restricted Use

▼ Limited Restrictions

Exempt from Conservation Compliance Provisions

Tract Cropland Total: 161.62 acres

Farm **7143** Tract **9081** 

IL011\_T9081

Non-Cropland Cropland