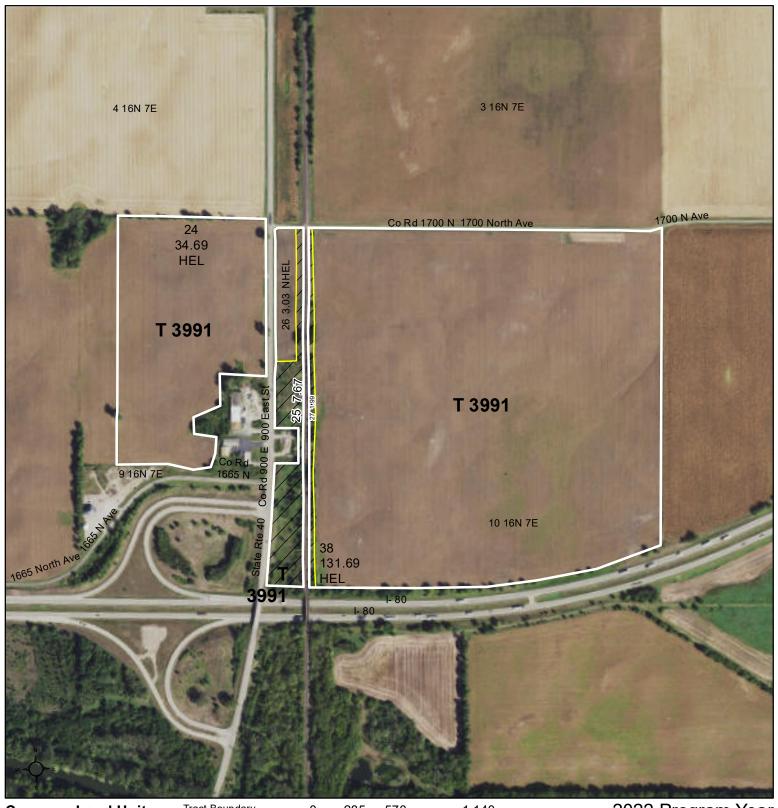

Tract Boundary plss\_a\_il

0 285 570 1,140 Feet 2022 Program Year
Map Created December 01, 2021

Farm **10507** Tract **3991** 

Wetland Determination Identifiers

Restricted Use

Limited Restrictions

Exempt from Conservation Compliance Provisions

Tract Cropland Total: 169.41 acres

IL011\_T3991