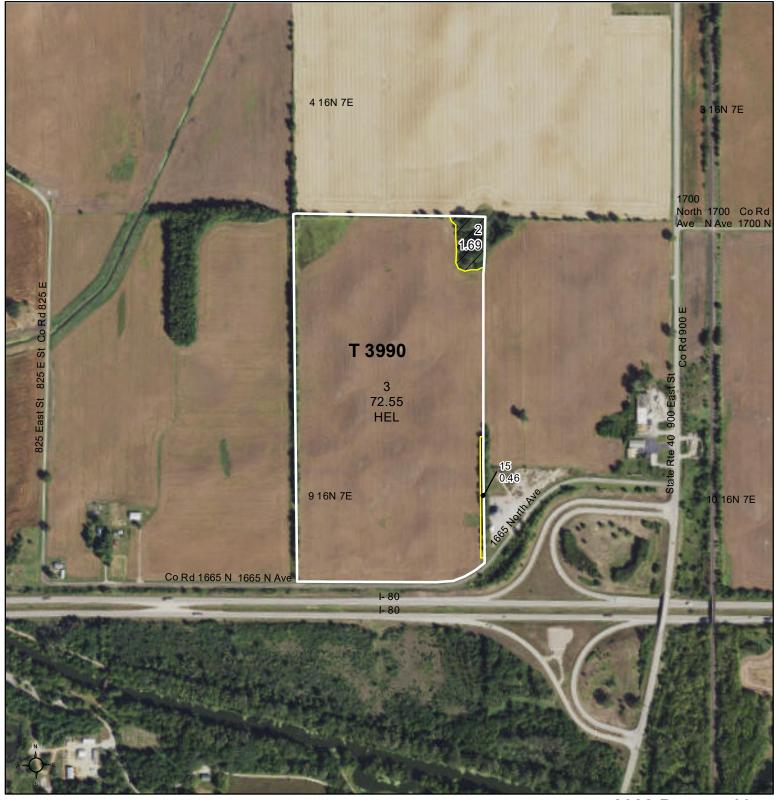

### **Common Land Unit**

Non-Cropland
Cropland

Tract Boundary plss\_a\_il

0 285 570 1,140 Feet 2022 Program Year Map Created December 01, 2021

Farm **10507** Tract **3990** 

### Wetland Determination Identifiers

Restricted Use

▼ Limited Restrictions

Exempt from Conservation Compliance Provisions

Tract Cropland Total: 72.55 acres

IL011\_T3990

**Common Land Unit** 

Non-Cropland
Cropland