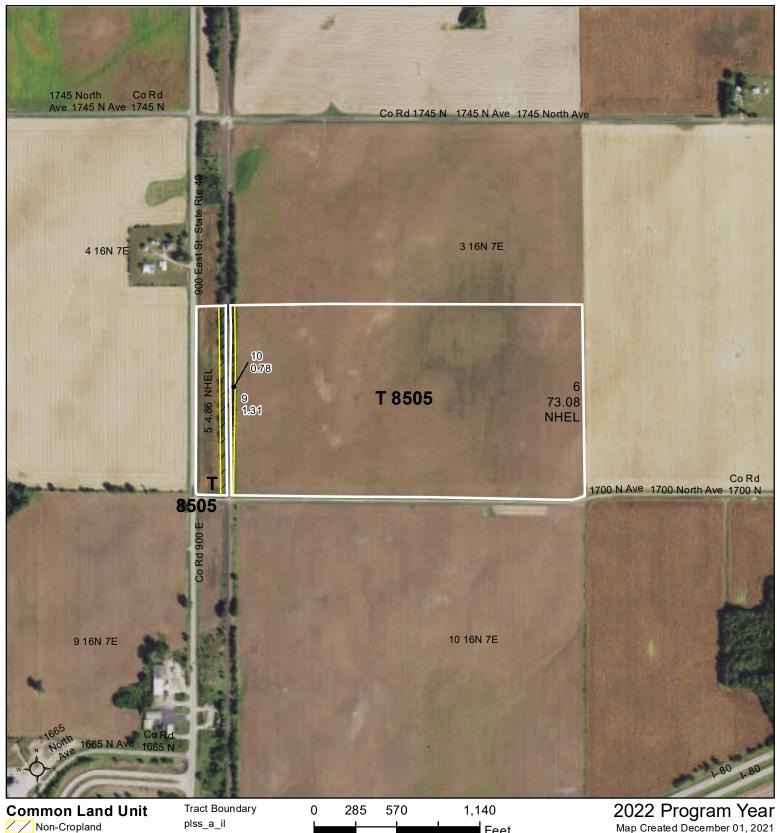

### Wetland Determination Identifiers

Restricted Use

Cropland

Limited Restrictions

Exempt from Conservation Compliance Provisions

plss\_a\_il

Map Created December 01, 2021

Farm 10506 Tract **8505** 

Tract Cropland Total: 77.94 acres

Feet

IL011\_T8505