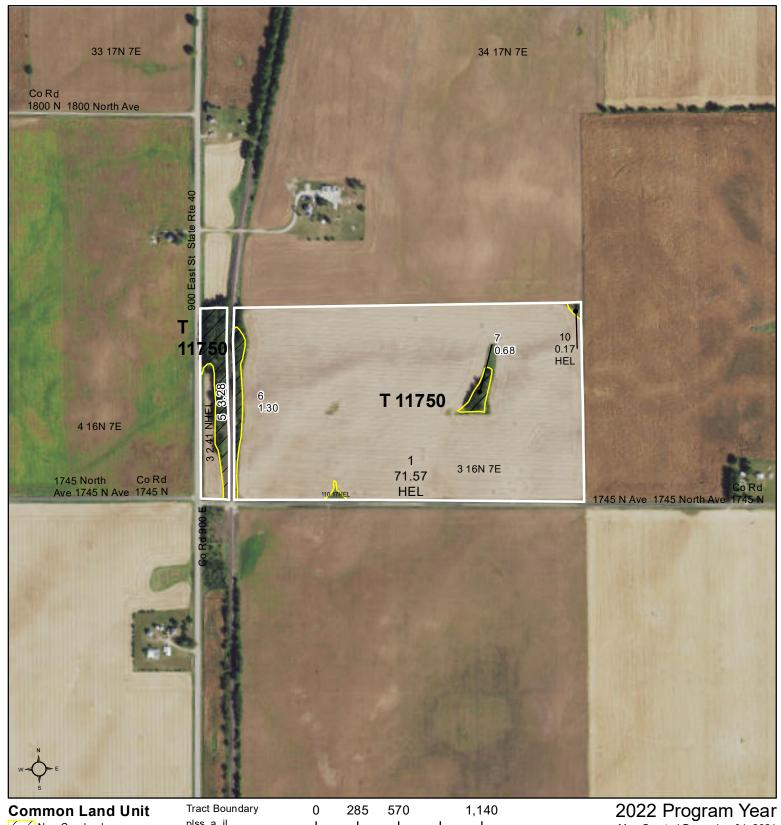

plss\_a\_il

Feet

Map Created December 01, 2021

Farm 10507 Tract **11750** 

### Wetland Determination Identifiers

Restricted Use

Limited Restrictions

Exempt from Conservation Compliance Provisions

Tract Cropland Total: 74.32 acres

IL011\_T11750