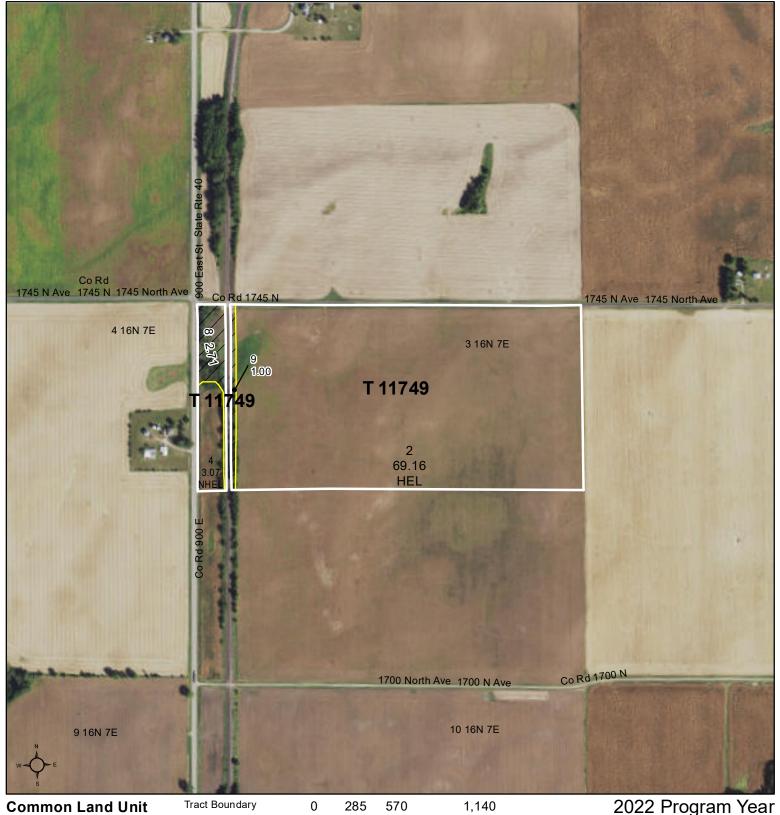

### Wetland Determination Identifiers

Restricted Use

Cropland

Limited Restrictions

Non-Cropland

Exempt from Conservation Compliance Provisions

plss\_a\_il Feet

Map Created December 01, 2021

Farm **10506** Tract 11749

Tract Cropland Total: 72.23 acres

IL011\_T11749