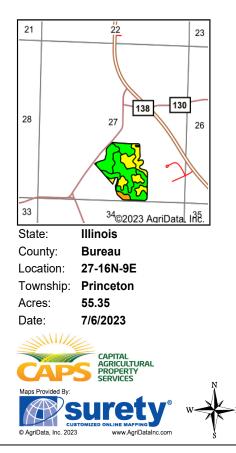

#### **Property Location:**

Part of the West Half of the Southeast Quarter and part of the East Half of the Southwest Quarter of Section 27, Princeton Twp. 16N, Range 9E, Bureau Co., IL

South of Interstate 80 and IL Route 26 Exit

3± miles south of Princeton, IL 9± miles northwest of Hennepin, IL 12± miles east of Buda, IL 23± miles west of LaSalle. IL

#### **Directions to Property:**

13343 2155 E Street, appx. 1/2 mile south of Rte. 26

From Interstate 80 exit IL Rte. 26 south thru Princeton, or Interstate 180 exit IL Rte. 6 west to IL Rte. 26 south. Go south on CR 138 S onto 2155 E Street to property on east side of road.