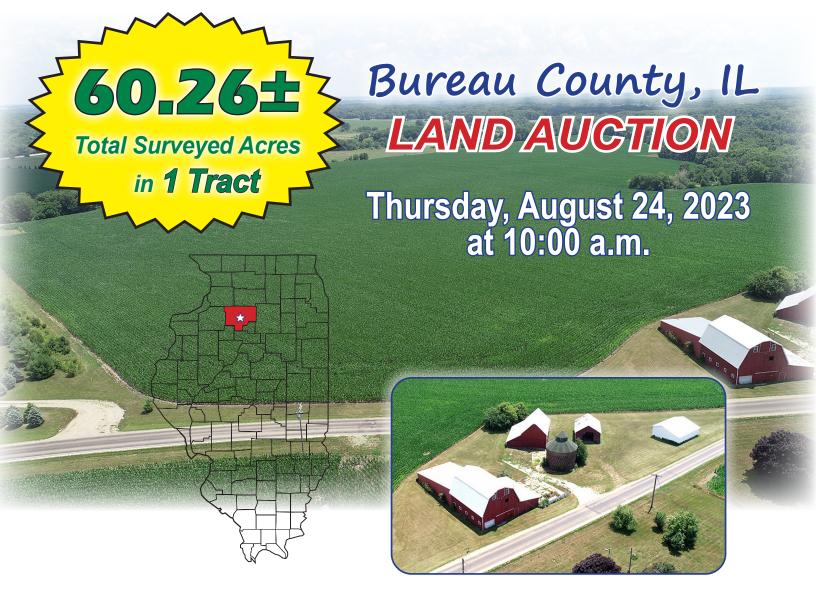

# **Bureau County Farm Auction Information**

Auction: Thursday, August 24, 2023, at 10:00 a.m. Online Information: www.capitalag.com Online Bidding Powered by: Proxibid

Procedure: 60.26± total surveyed acres of farmland offered in 1 tract to be sold based upon total surveyed acres. Bids will be made on a per acre basis. Property will be sold in a manner resulting in the highest sales price per acre, subject to acceptance by Owner/Seller. Owner/Seller reserves the right to reject any and all bids. There will be a maximum of one purchase contract and deed. Property is being sold on an "as is/where is" basis.

### 60.26± TOTAL SURVEYED ACRES 55.35± EST. CROPLAND ACRES\*