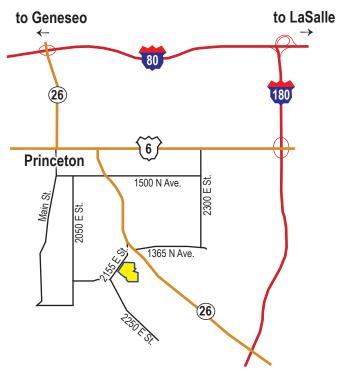

#### **Directions to Property:**

13343 2155 E Street, appx. 1/2 mile south of Rte. 26

From Interstate 80 exit IL Rte. 26 south thru Princeton, or Interstate 180 exit IL Rte. 6 west to IL Rte. 26 south. Go south on CR 138 S onto 2155 E Street to property on east side of road.