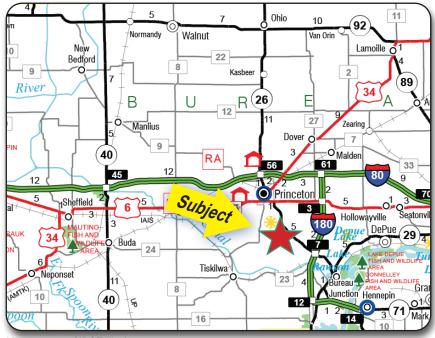

#### **Property Location:**

Part of the West Half of the Southeast Quarter and part of the East Half of the Southwest Quarter of Section 27, Princeton Twp. 16N, Range 9E, Bureau Co., IL

South of Interstate 80 and IL Route 26 Exit

3± miles south of Princeton, IL 9± miles northwest of Hennepin, IL 12± miles east of Buda, IL 23± miles west of LaSalle. IL