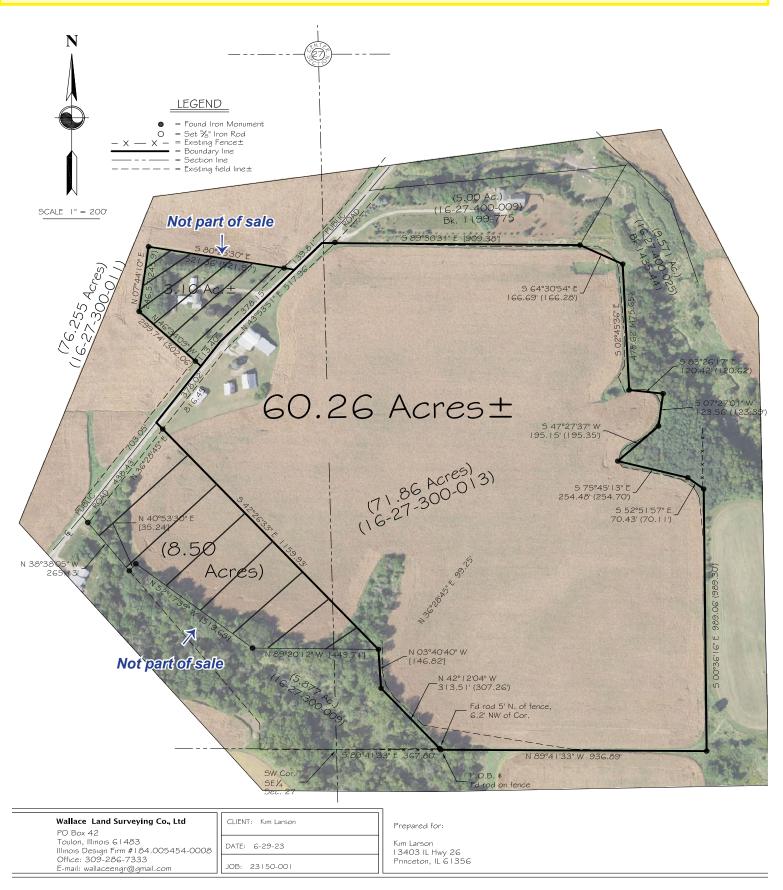

Survey:

The farm is being sold based upon total surveyed acres and will be provided to buyer before closing.

| FSA          | Farm #912 | 5, Tract #108 | 340 |
|--------------|-----------|---------------|-----|
| Information: | Crop      | Base Ac.      | Tr  |
|              | Corn      | 49.00         |     |
|              | Savhaana  | 16.06         |     |

According to the Bureau County Treasurer's Office, the farm is located in the Princeton Grade School District #115, Princeton High School District #500 and Sauk VI JC District 513.

\*Taxes and acres include house & buildings located on the northwest side of 2155 E St., and 8.5± acres on the southwest side of farm previously sold and is not part of this offering. Exact tax acres and amounts will be determined after split by the Bureau County Assessor's & Treasurer's Offices.

#### **Property Location:**

Part of the West Half of the Southeast Quarter and part of the East Half of the Southwest Quarter of Section 27, Princeton Twp. 16N, Range 9E, Bureau Co., IL

South of Interstate 80 and IL Route 26 Exit