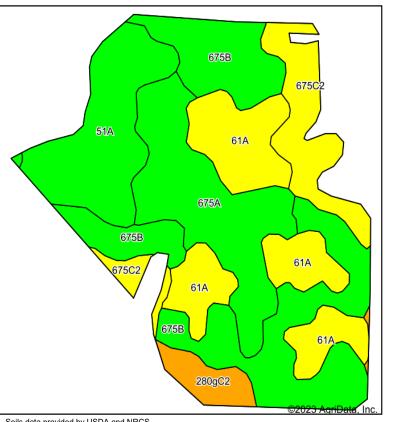

Soil Productivity Index of 133

### 60.26± TOTAL SURVEYED ACRES 55.35± EST. CROPLAND ACRES\*

#### All boundary lines are approximate