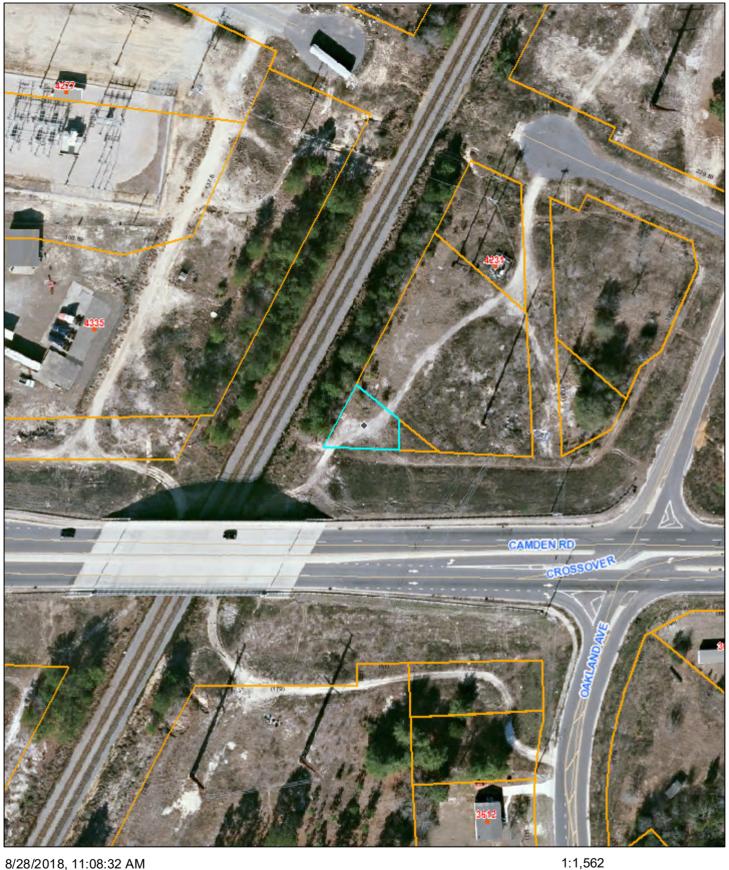

**Parcel ID:** 0415-94-4560-TaxYear: 2018 Go

Owner Name(s): N C DEPT OF TRANSPORTATION

**Owner Address:** 1546 MAIL SERVICE CTR RALEIGH NC 27699-1549

**Situs Address:** 000000 N/A N/A N/A **Taxing District:** 0051 PEARCES MILL

Tax Bill Number: 3746108

**Old Parcel ID:** 

**Property Class: EXEMPT Neighborhood:** 4030 **Zoning:** R10 -

**Frontage:** 85.00 **Depth:** 77.00

Map & Sheet: 0415-16

Plat Book & Page:

**Legal Description:** 0.09 AC STRICKLAND LD

Parcel Taxable Value: (REVALUATION 2017)

**Total** Land Building Misc. **Date** 

Appraised: 341.00 0.00 0.00 0.00 01/01/2017

**Land Assessment:** 

**Land Type** Land Use **Land Units Land Rate Land Value RURAL ACREAGE** 0.09 AC3,789.00 341.00