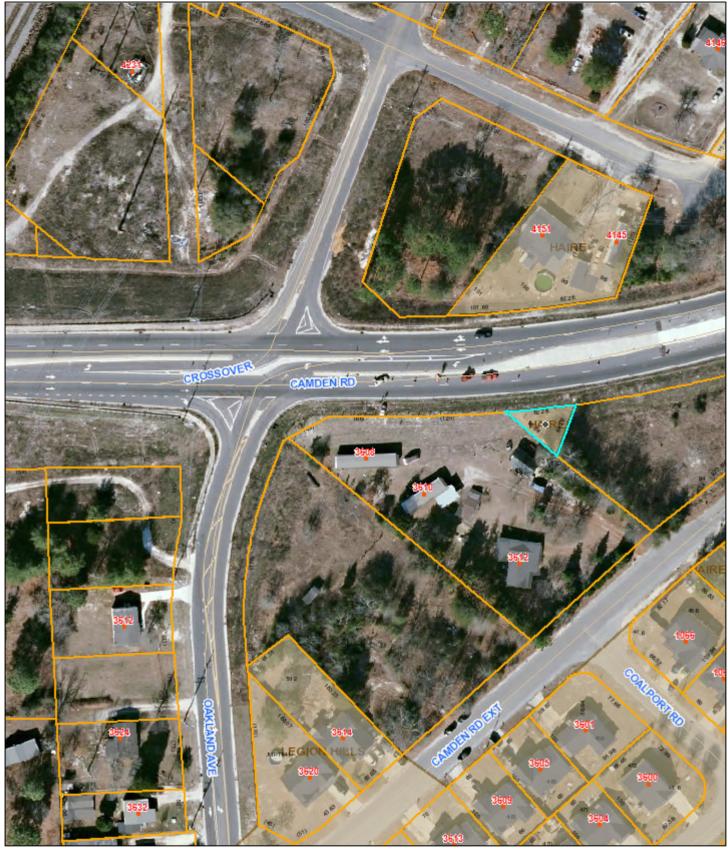

## ArcGIS Web Map PIN 0425-04-0278

## 8/28/2018, 9:31:01 AM

- Address
  - Parcels
  - Buildings
- Street\_Centerlines
- HydroPolygons

| Cumberland2017.sid |               |        |  |  |  |  |
|--------------------|---------------|--------|--|--|--|--|
|                    | Red:          | Band_1 |  |  |  |  |
|                    | Green: Band_2 |        |  |  |  |  |
|                    | Blue:         | Band 3 |  |  |  |  |

Subdivisions-MHPS

CCGIS - TAX MAPPING CCGIS CCGIS

| Date: 08/31/2018                | COUNTY OF CUMBERLAND Tax Year: 2018 Time: 10:20:18 |  |  |  |  |  |  |  |
|---------------------------------|----------------------------------------------------|--|--|--|--|--|--|--|
| Parcel ID:                      | 0425-04-0278- <b>TaxYear:</b> 2018 Go              |  |  |  |  |  |  |  |
| <b>Owner Name(s):</b>           | N C DEPT OF TRANSPORTATION                         |  |  |  |  |  |  |  |
| <b>Owner Address:</b>           | 1546 MAIL SERVICE CTR RALEIGH NC 27699             |  |  |  |  |  |  |  |
| Situs Address:                  | 000000 CAMDEN RD N/A                               |  |  |  |  |  |  |  |
| <b>Taxing District:</b>         | 0051 PEARCES MILL                                  |  |  |  |  |  |  |  |
| Tax Bill Number:                | 3746825                                            |  |  |  |  |  |  |  |
| Old Parcel ID:                  |                                                    |  |  |  |  |  |  |  |
| <b>Property Class:</b>          | EXEMPT                                             |  |  |  |  |  |  |  |
| Neighborhood:                   | 4030                                               |  |  |  |  |  |  |  |
| Zoning:                         | RR -                                               |  |  |  |  |  |  |  |
| Frontage:                       | 82.27 <b>Depth:</b> 64.26                          |  |  |  |  |  |  |  |
| Map & Sheet:                    | 0425-13                                            |  |  |  |  |  |  |  |
| Plat Book & Page:               | 0020 -0033                                         |  |  |  |  |  |  |  |
| Legal Description:              | PT LTS 98-99 HAIRE PROP (0.05 AC)                  |  |  |  |  |  |  |  |
| Parcel Taxable Value            | (REVALUATION 2017)                                 |  |  |  |  |  |  |  |
|                                 | Total Land Building Misc. Date                     |  |  |  |  |  |  |  |
| Appraise                        | <b>1:</b> 245.00 0.00 0.00 0.00 01/01/2017         |  |  |  |  |  |  |  |
| Land Assessment:                |                                                    |  |  |  |  |  |  |  |
| Lar                             | d Use Land Units Land Type Land Rate Land Value    |  |  |  |  |  |  |  |
| RURAL ACR                       | EAGE 0.05 AC 4,900.00 245.00                       |  |  |  |  |  |  |  |
| (A max of 5 sales can be shown) |                                                    |  |  |  |  |  |  |  |