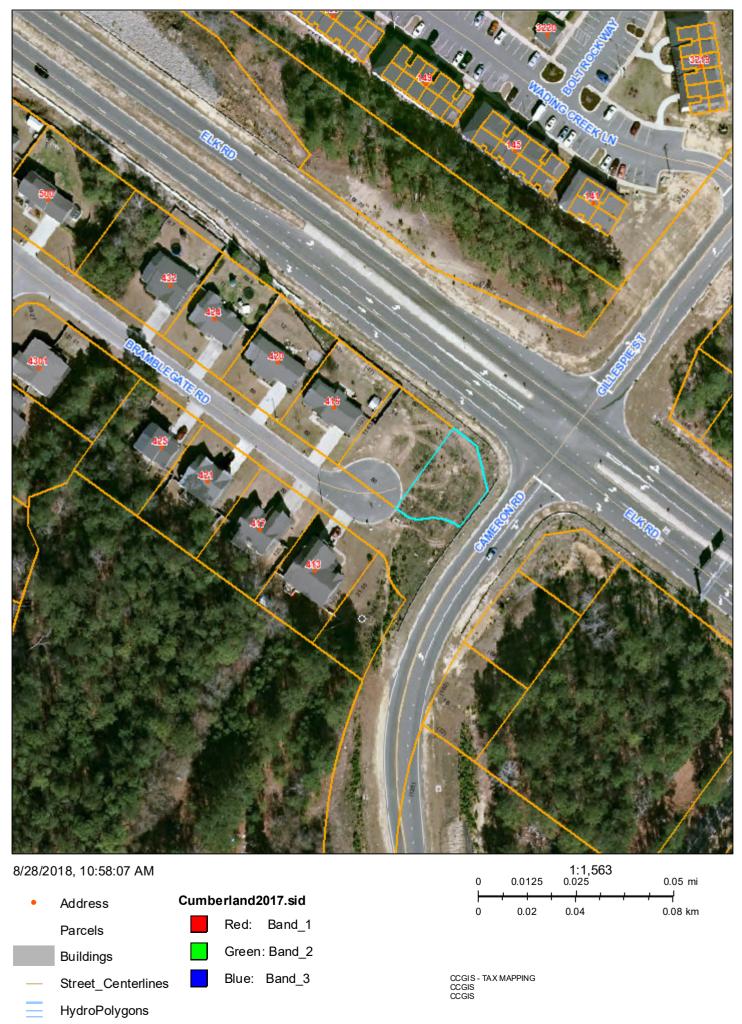

**Parcel ID:** 0424-54-1087- **TaxYear:** 2018 Go

Owner Name(s): N C DEPT OF TRANSPORTATION

Owner Address: 1546 MAIL SERVICE CTR RALEIGH NC 27699-1549

**Situs Address:** 000408 BRAMBLEGATE RD N/A

**Taxing District:** 0051 PEARCES MILL

**Legal Description:** PT LT 15 WORTHINGTON SEC 1 (0.15 AC)

**Parcel Taxable Value:** (REVALUATION 2017)

**Total Land Building Misc. Date Appraised:** 18,000.00 0.00 0.00 0.00 01/01/2017

**Land Assessment:** 