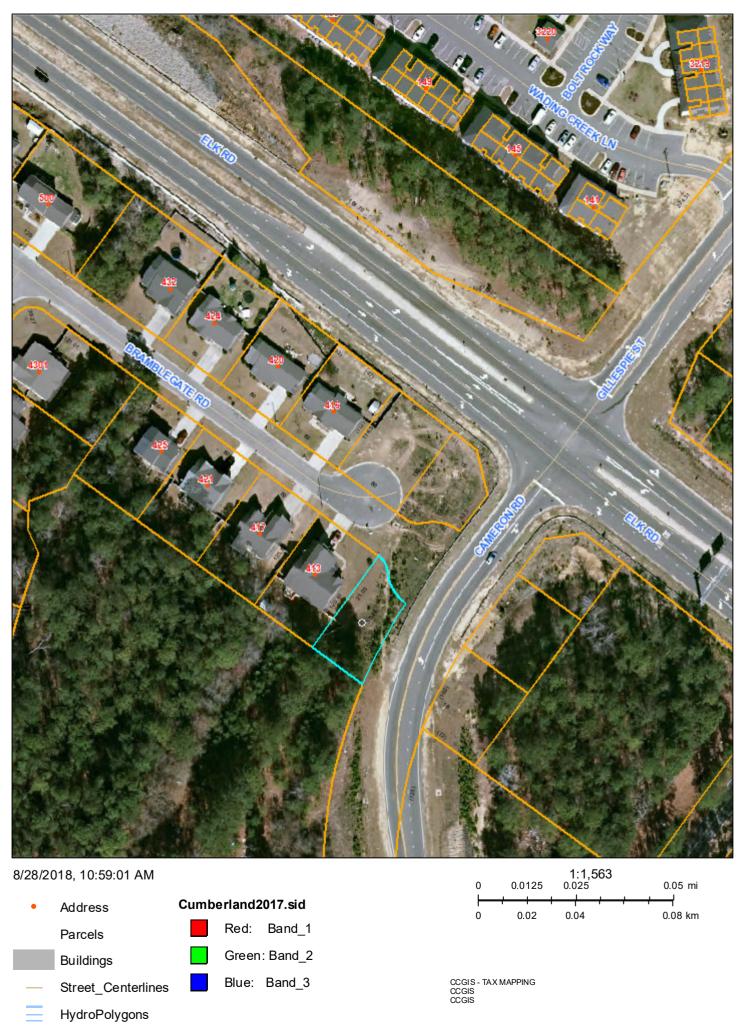

**Parcel ID:** 0424-53-0971- **TaxYear:** 2018 Go

Owner Name(s): N C DEPT OF TRANSPORTATION

Owner Address: 1546 MAIL SERVICE CTR RALEIGH NC 27699-1549

**Situs Address:** 000409 BRAMBLEGATE RD N/A

**Taxing District:** 0051 PEARCES MILL

Tax Bill Number: 3133226

**Old Parcel ID:** 0424-53-0804-

**Property Class:** EXEMPT **Neighborhood:** 9459

Zoning: PND -

**Frontage:** 59.27 **Depth:** 125.61

**Map & Sheet:** 0424-04 **Plat Book & Page:** 0093 -0152

**Legal Description:** PT LT 19 WORTHINGTON SEC 1 (0.15 AC)

**Parcel Taxable Value:** (REVALUATION 2017)

**Total Land Building Misc. Date Appraised:** 18,000.00 0.00 0.00 0.00 01/01/2017

**Land Assessment:** 