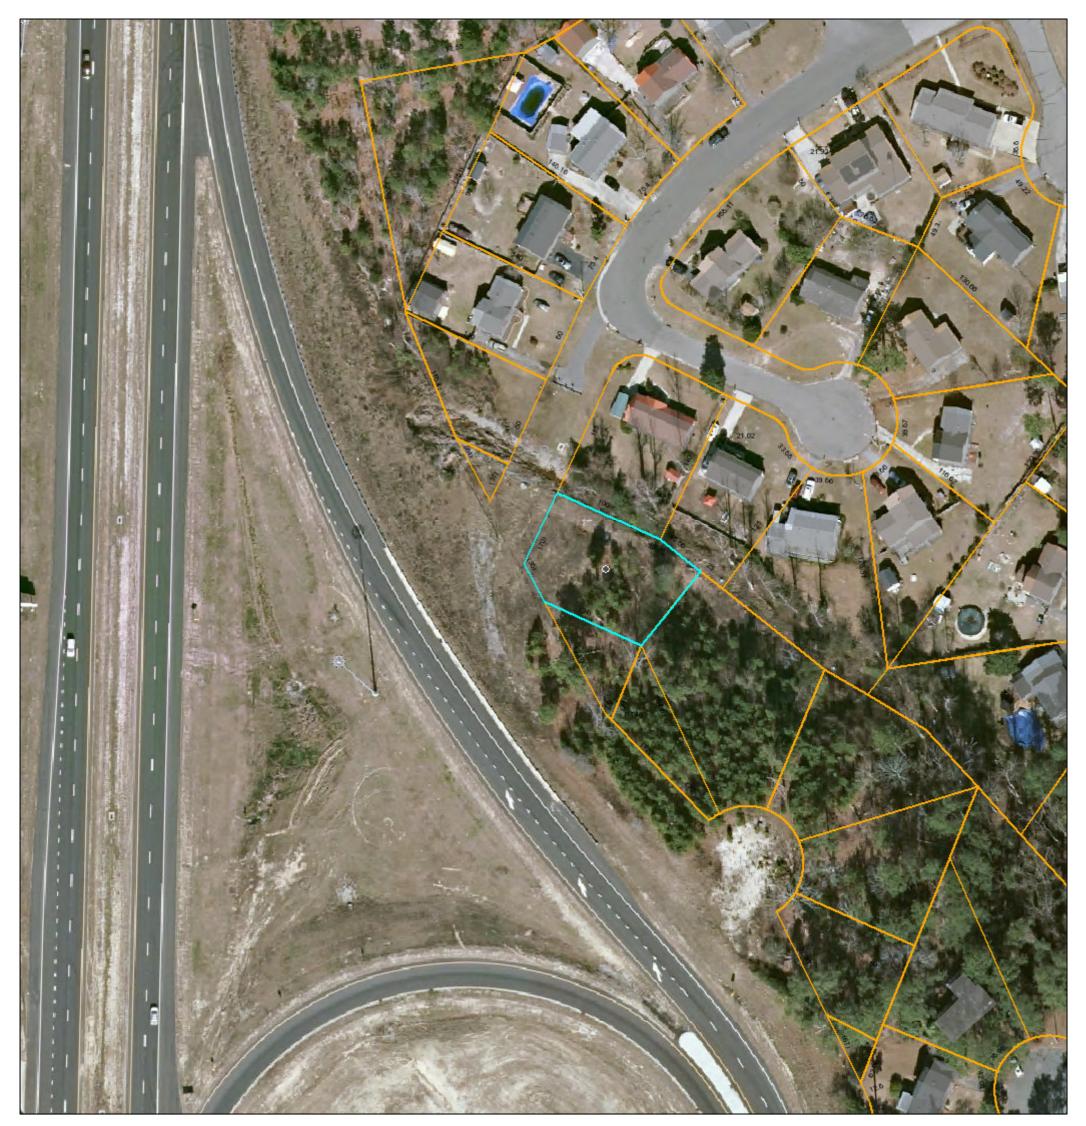

## ArcGIS Web Map PIN 0520-86-4512

| Parcels   | 0 | 0.0125 | 0.0125 0.025     |          | 0.05 mi |    |         |  |
|-----------|---|--------|------------------|----------|---------|----|---------|--|
|           | H |        | <del>,   ,</del> | <u>_</u> |         | ,L | —       |  |
| Buildings | 0 | 0.0225 | 0.0              | 45       |         |    | 0.09 km |  |

## EMAIL Property Information Mini-Sheet

<u>Click for Tax Sheet</u> | <u>Tax Rate | Tax Records | General Info | Phone Numbers | Real Estate | Personal | GIS Mapping | Electronic Pmts | County |</u>

| Date: 08/31/2018        | COUNTY OF CUMBERLAND Tax Year: 2018              | Time: 10:45:52 |
|-------------------------|--------------------------------------------------|----------------|
| Parcel ID:              | 0520-86-4512- <b>TaxYear:</b> 2018 Go            |                |
| <b>Owner Name(s):</b>   | N C DEPT OF TRANSPORTATION                       |                |
| <b>Owner Address:</b>   | 1546 MAIL SERVICE CTR RALEIGH NC 27699-1549      |                |
| Situs Address:          | 000461 SADDLE RIDGE RD FAY                       |                |
| <b>Taxing District:</b> | 1000 FAYETTEVILLE                                |                |
| <b>Tax Bill Number:</b> | 2356421                                          |                |
| <b>Old Parcel ID:</b>   | 0520-86-3444-                                    |                |
| <b>Property Class:</b>  | EXEMPT                                           |                |
| Neighborhood:           | 4075                                             |                |
| Zoning:                 | SF10 -                                           |                |
| Frontage:               | 70.00 <b>Depth:</b> 146.73                       |                |
| Map & Sheet:            | 0520-12                                          |                |
| Plat Book & Page:       | 0041 -0015                                       |                |
| Legal Description:      | MAJ PT LOT 58 COLLEGE LAKES SEC 10 PT F (0.29 AC | C)             |