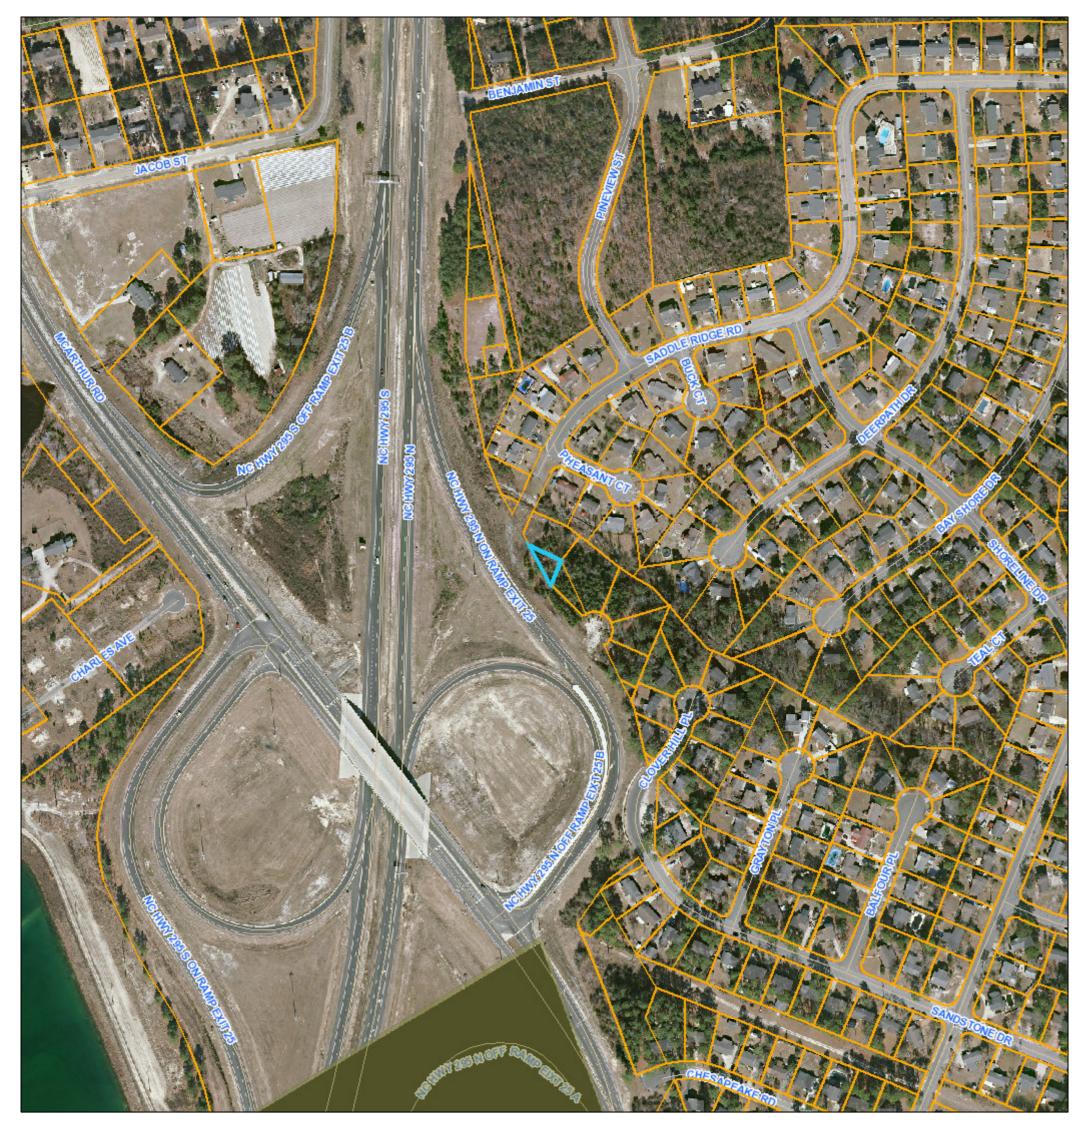

# ArcGIS Web Map PIN 0520-86-3474

|          | Find PIN _Query result          | 0                       | (       | 0.045   | 0.09  | 1 1    | 0.18 mi |
|----------|---------------------------------|-------------------------|---------|---------|-------|--------|---------|
|          | Parcels                         | 0                       | 0.0     | 5 0.1   | 1 1 1 | 0.2 km |         |
|          | Fort Bragg Military Reservation |                         |         |         |       |        |         |
|          | Buildings                       |                         |         |         |       |        |         |
|          | Street_Centerlines              |                         |         |         |       |        |         |
| =        | HydroPolygons                   |                         |         |         |       |        |         |
| Cumb     | erland2017.sid                  |                         |         |         |       |        |         |
| =        | Red: Band_1                     |                         |         |         |       |        |         |
| <u> </u> | Green: Band_2                   |                         |         |         |       |        |         |
| $\equiv$ | Blue: Band_3                    |                         |         |         |       |        |         |
|          |                                 | CCGIS<br>CCGIS<br>CCGIS | - TAX N | 1APPING |       |        |         |
|          |                                 |                         |         |         |       |        |         |

| Date: 08/31/2018        | COUNTY OF CUMBERLAND Tax Year: 2018           | Time: 10:36:52 |
|-------------------------|-----------------------------------------------|----------------|
| Parcel ID:              | 0520-86-3474- <b>TaxYear:</b> 2018 Go         |                |
| <b>Owner Name(s):</b>   | N C DEPT OF TRANSPORTATION                    |                |
| <b>Owner Address:</b>   | 1546 MAIL SERVICE CTR RALEIGH NC 27699-1549   | )              |
| Situs Address:          | 000465 SADDLE RIDGE RD FAY                    |                |
| <b>Taxing District:</b> | 1000 FAYETTEVILLE                             |                |
| <b>Tax Bill Number:</b> | 2356413                                       |                |
| <b>Old Parcel ID:</b>   | 0520-86-3307-                                 |                |
| <b>Property Class:</b>  | EXEMPT                                        |                |
| Neighborhood:           | 4075                                          |                |
| Zoning:                 | SF10 -                                        |                |
| Frontage:               | 130.80 <b>Depth:</b> 94.00                    |                |
| Map & Sheet:            | 0520-12                                       |                |
| Plat Book & Page:       | 0041 -0015                                    |                |
| Legal Description:      | SM PT LT 57 COLLEGE LAKES SEC 10 PT F (0.08 A | IC)            |