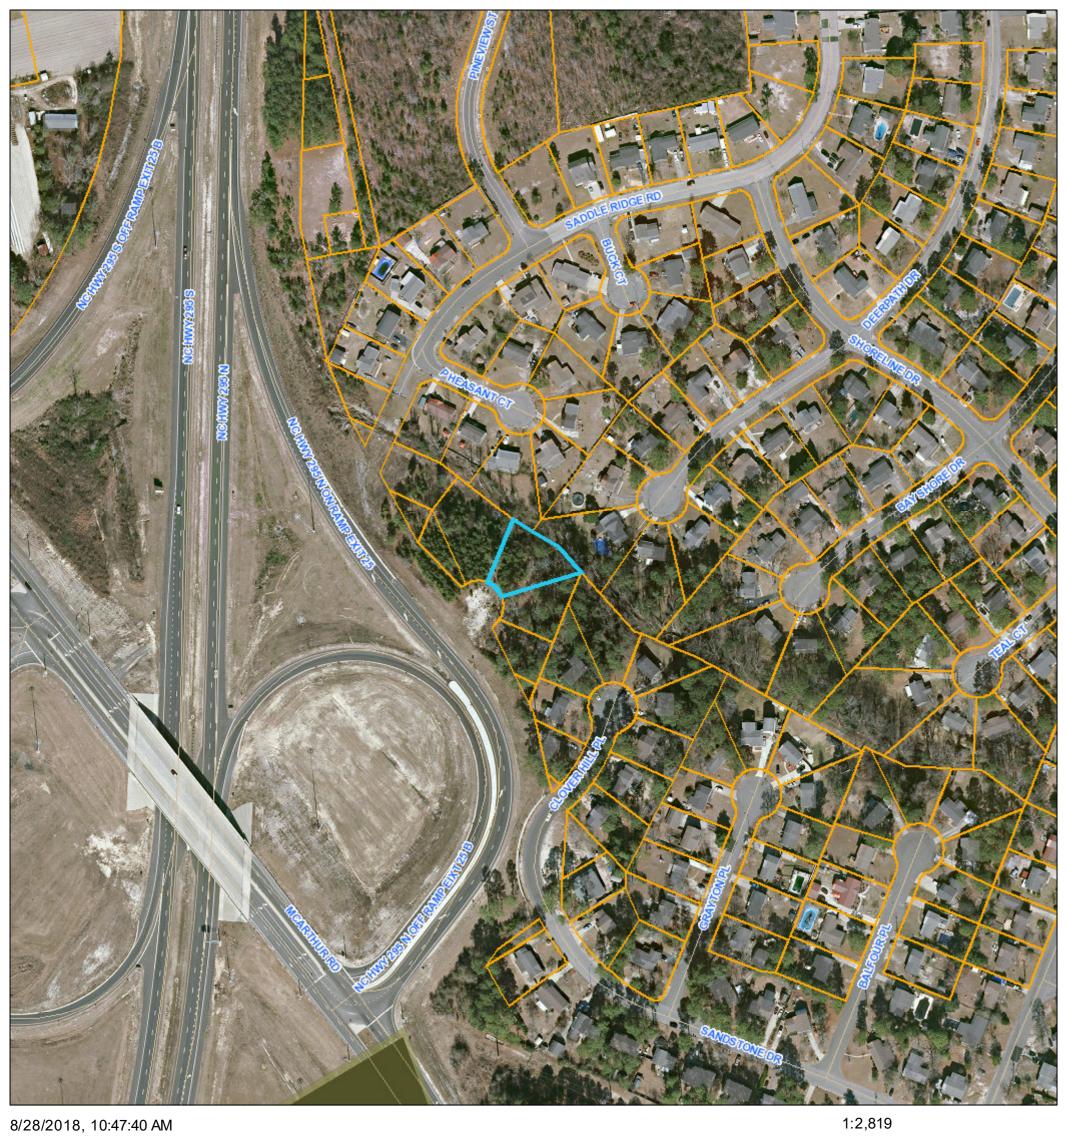

## ArcGIS Web Map PIN 0520-86-6334

Blue: Band\_3

CCGIS - TAX MAPPING CCGIS CCGIS

**Situs Address:** 000451 COVE CREEK PL FAY

**Taxing District:** 1000 FAYETTEVILLE

Tax Bill Number: 2354950

**Old Parcel ID:** 0520-86-5257-

**Property Class:** EXEMPT

Neighborhood: 4075

Zoning: SF10 -

**Frontage:** 43.79 **Depth:** 164.99

**Map & Sheet:** 0520-12 **Plat Book & Page:** 0037 -0071

**Legal Description:** 451 COVE CREEK PLACE LT 48 COL LAKES PT E SEC 10

Parcel Taxable Value: (REVALUATION 2017)

**Total Land Building Misc. Date Appraised:** 6,250.00 0.00 0.00 0.00 01/01/2017