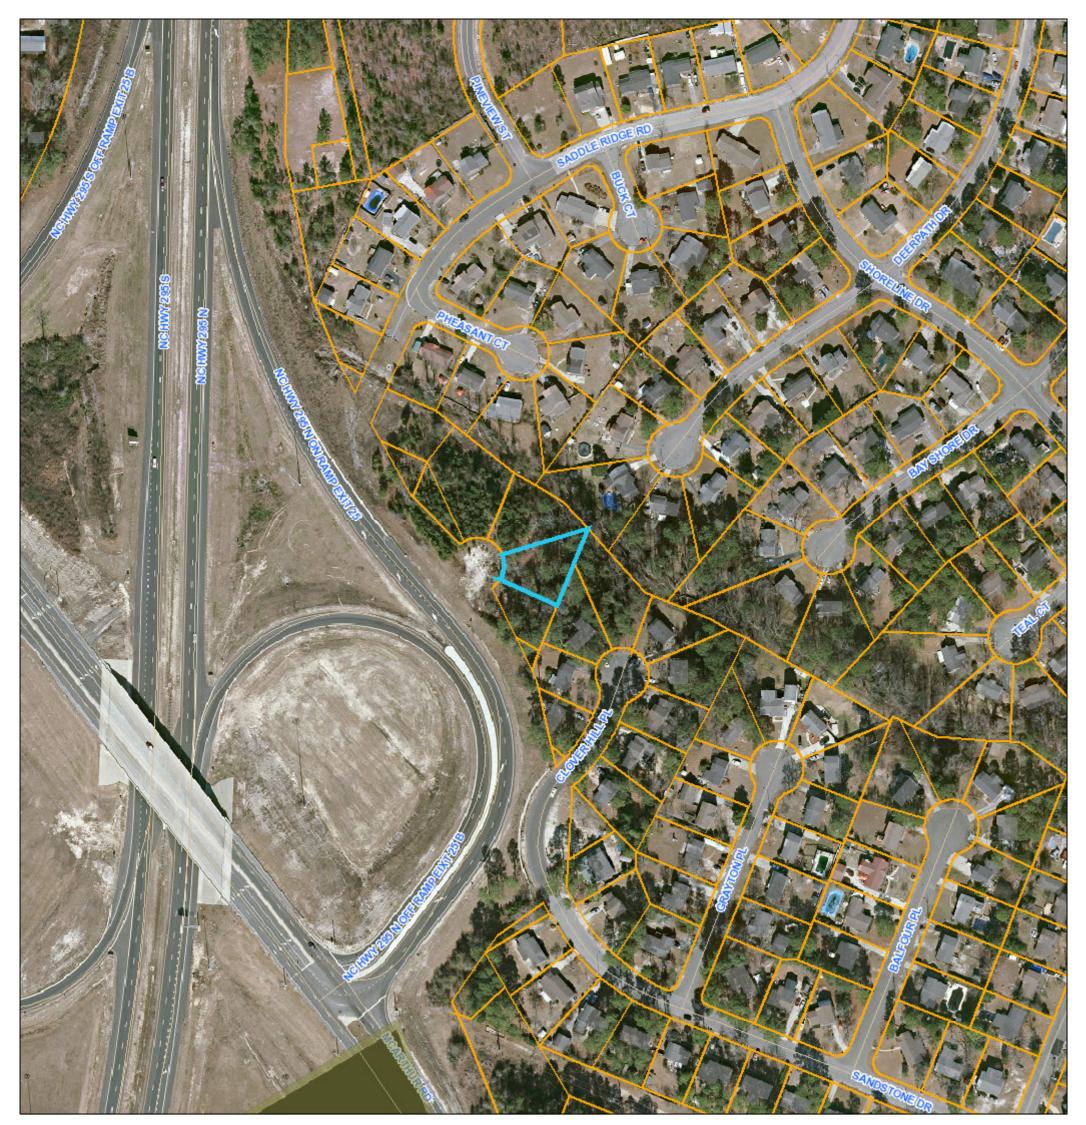

## ArcGIS Web Map PIN 0520-86-6265

| Date: 08/31/2018        | COUNTY OF CUMBERLAND       | Tax Year: 2018        | Time: 10:34:26 |
|-------------------------|----------------------------|-----------------------|----------------|
| Parcel ID:              | 0520-86-6265-              | TaxYear: 2018 Go      |                |
| <b>Owner Name(s):</b>   | NC DEPT OF TRANSPORTA      | TION                  |                |
| <b>Owner Address:</b>   | 0 GILLESPIE ST FAYETTEV    | ILLE NC 00001         |                |
| Situs Address:          | 000453 COVE CREEK PL FA    | Y                     |                |
| <b>Taxing District:</b> | 1000 FAYETTEVILLE          |                       |                |
| <b>Tax Bill Number:</b> | 2354968                    |                       |                |
| <b>Old Parcel ID:</b>   | 0520-86-5198-              |                       |                |
| <b>Property Class:</b>  | EXEMPT                     |                       |                |
| Neighborhood:           | 4075                       |                       |                |
| Zoning:                 | SF10 -                     |                       |                |
| Frontage:               | <b>49.87 Depth:</b> 164.99 |                       |                |
| Map & Sheet:            | 0520-12                    |                       |                |
| Plat Book & Page:       | 0037 -0071                 |                       |                |
| Legal Description:      | 453 COVE CREEK PLACE L     | Γ 49 COL LAKES PT E S | SEC 10         |