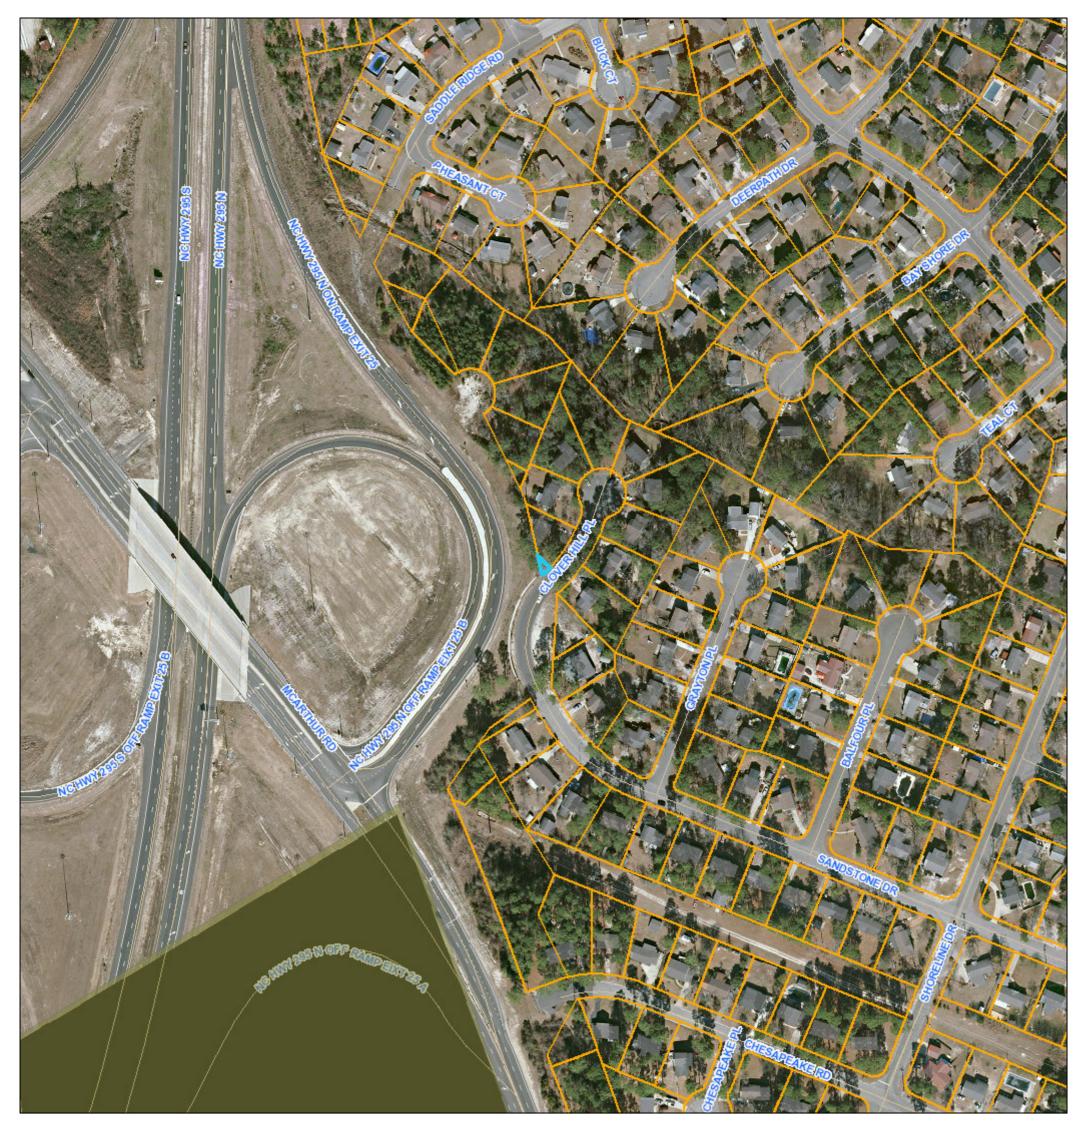

# ArcGIS Web Map PIN 0520-85-6980

| Date: 08/31/2018        | COUNTY OF CUMBERLAND Tax Year: 2018 Time: 10:32:42 |
|-------------------------|----------------------------------------------------|
| Parcel ID:              | 0520-85-6980- <b>TaxYear:</b> 2018 Go              |
| <b>Owner Name(s):</b>   | N C DEPT OF TRANSPORTATION                         |
| <b>Owner Address:</b>   | 1546 MAIL SERVICE CTR RALEIGH NC 27699-1549        |
| Situs Address:          | 000000 CLOVERHILL PL FAY                           |
| <b>Taxing District:</b> | 1000 FAYETTEVILLE                                  |
| <b>Tax Bill Number:</b> | 2351926                                            |
| <b>Old Parcel ID:</b>   |                                                    |
| <b>Property Class:</b>  | EXEMPT                                             |
| Neighborhood:           | 0215                                               |
| Zoning:                 | SF10 -                                             |
| Frontage:               | <b>Depth:</b> 34.00                                |
| Map & Sheet:            | 0520-12                                            |
| Plat Book & Page:       | 0035 -0022                                         |
| Legal Description:      | SM PT LT 28 COLLEGE LAKES SEC 10 PT C (0.01 AC)    |