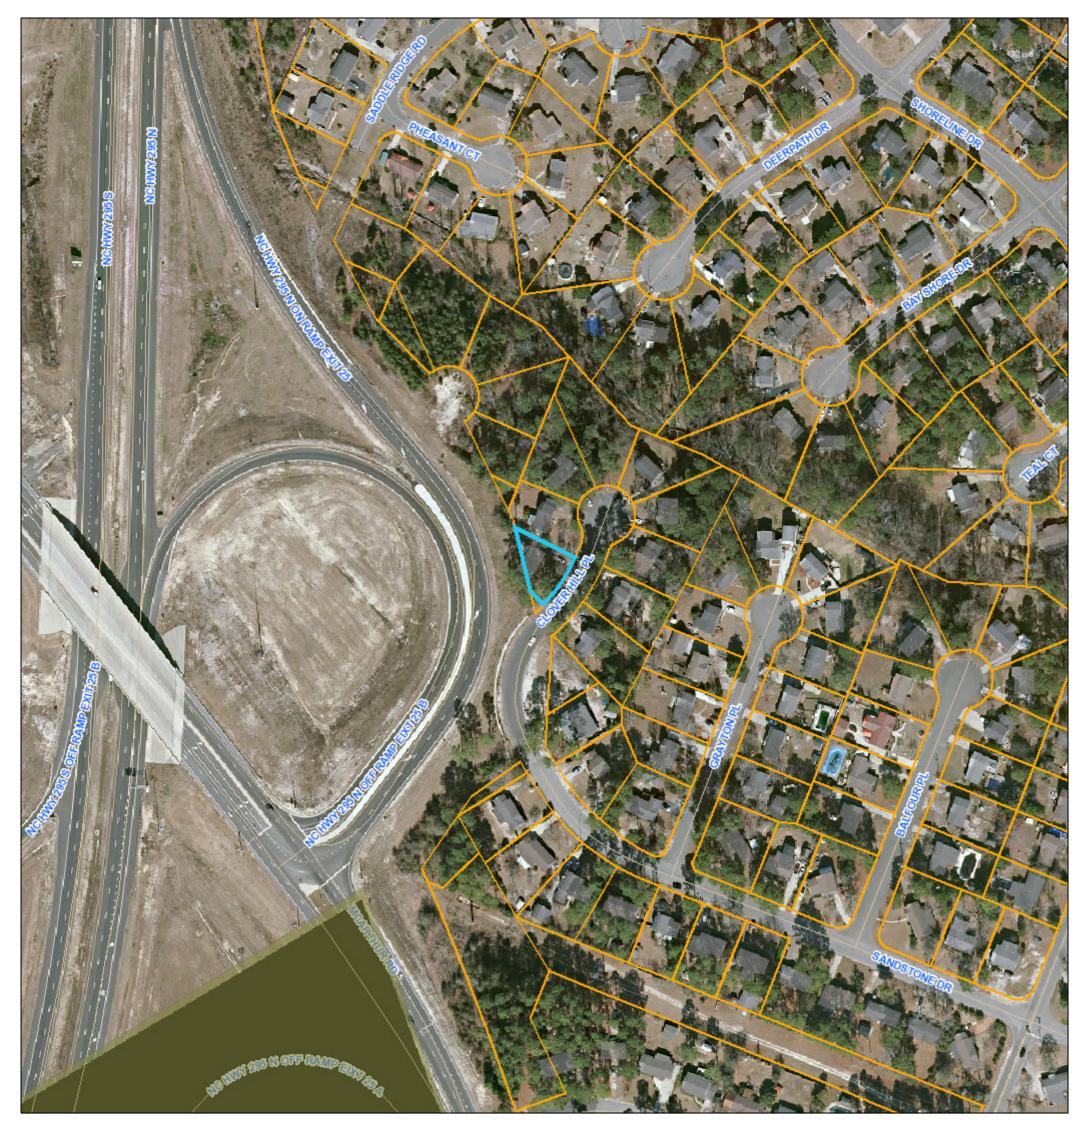

# ArcGIS Web Map PIN 0520-85-6978

CCGIS CCGIS | CCGIS | CC Planning & City of Fay Planning | CCGIS - TAX MAPPING | CCGIS\CCPlanning |

| Date: 08/31/2018        | COUNTY OF CUMBERLAND Tax Year: 2018 Time: 10:31:38 |
|-------------------------|----------------------------------------------------|
| Parcel ID:              | 0520-85-6978- <b>TaxYear:</b> 2018 Go              |
| <b>Owner Name(s):</b>   | N C DEPT OF TRANSPORTATION                         |
| <b>Owner Address:</b>   | 1546 MAIL SERVICE CTR RALEIGH NC 27699-1549        |
| Situs Address:          | 000456 CLOVERHILL PL FAY                           |
| <b>Taxing District:</b> | 1000 FAYETTEVILLE                                  |
| <b>Tax Bill Number:</b> | 2351918                                            |
| Old Parcel ID:          | 0520-85-5990-                                      |
| <b>Property Class:</b>  | EXEMPT                                             |
| Neighborhood:           | 4075                                               |
| Zoning:                 | SF10 -                                             |
| Frontage:               | 96.19 <b>Depth:</b> 150.39                         |
| Map & Sheet:            | 0520-12                                            |
| Plat Book & Page:       | 0035 -0022                                         |
| Legal Description:      | MAJ PT LT 27 COLLEGE LAKES SEC 10 PT C (0.14 AC)   |